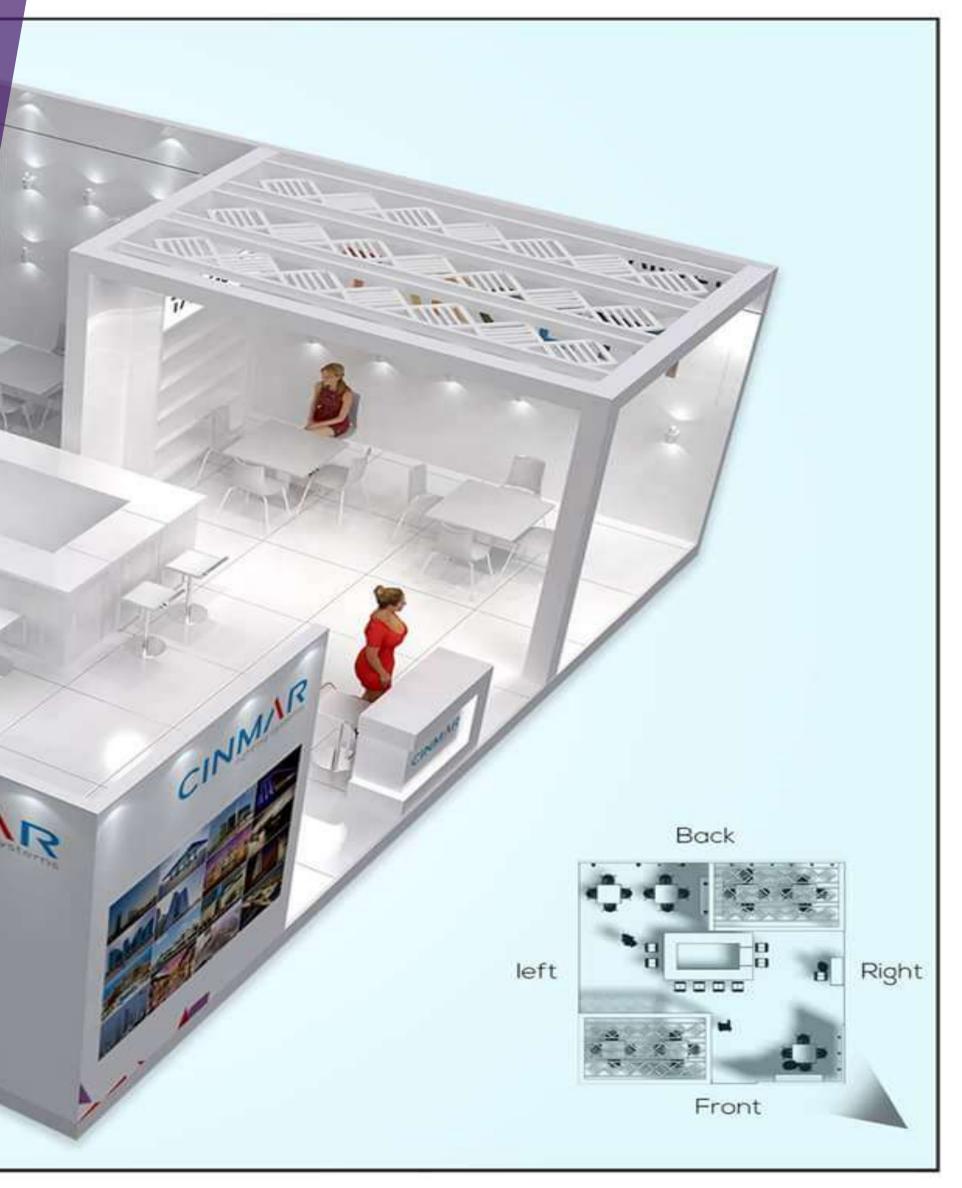

#### CONSTRUCTION

#### No project is too big or small.

We have built stands ranging from 4sqm to over 1500sqm! Our experienced team will be with you every step of the way, from design to production and onsite installation.