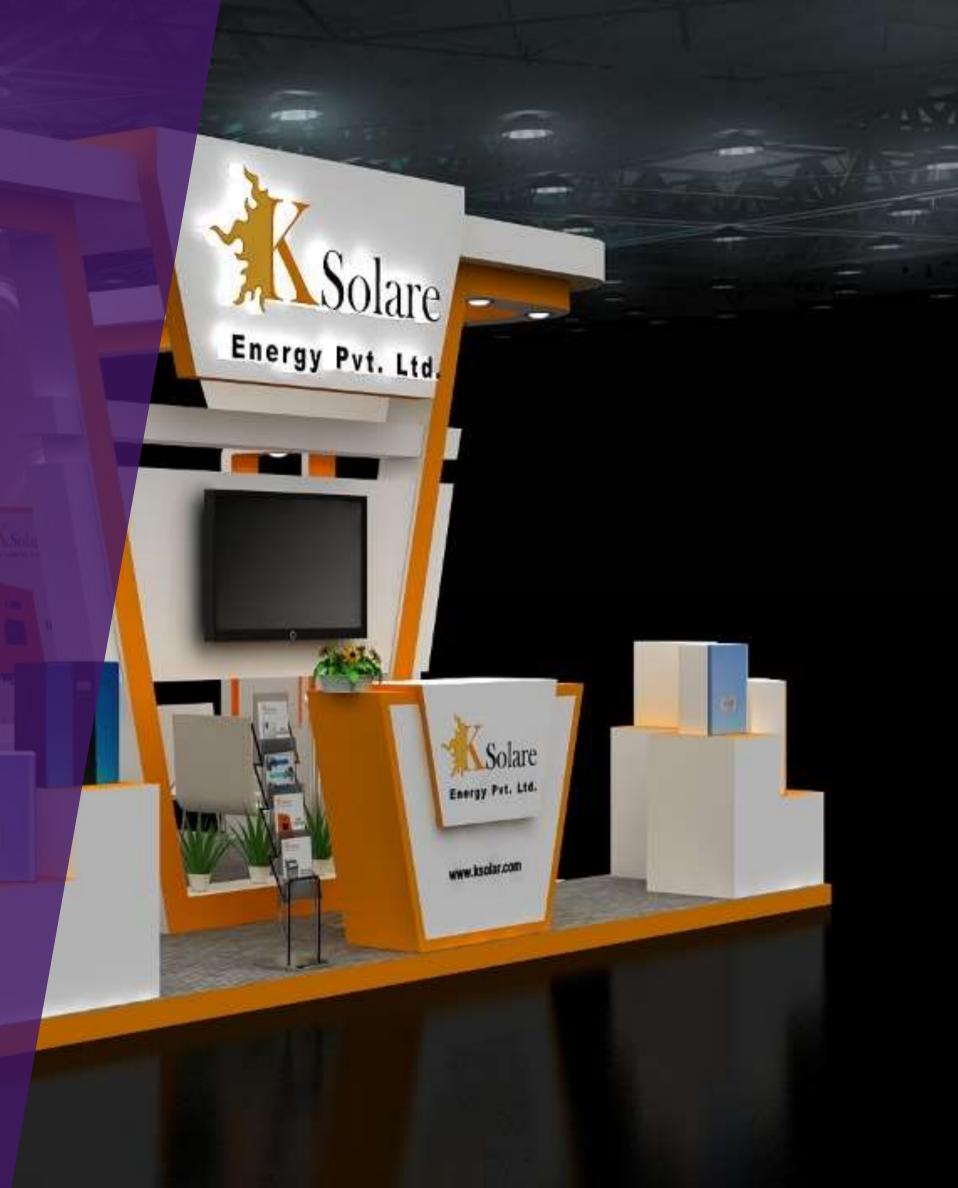

#### Case Study -DOBOT. Face lit illuminated signage Custom counters Bespoke Overhead signage with structural calcs 3D Lettering

CELEBRATING THE STAINLESS LEGACY OF A PROGRESSIVE NATION