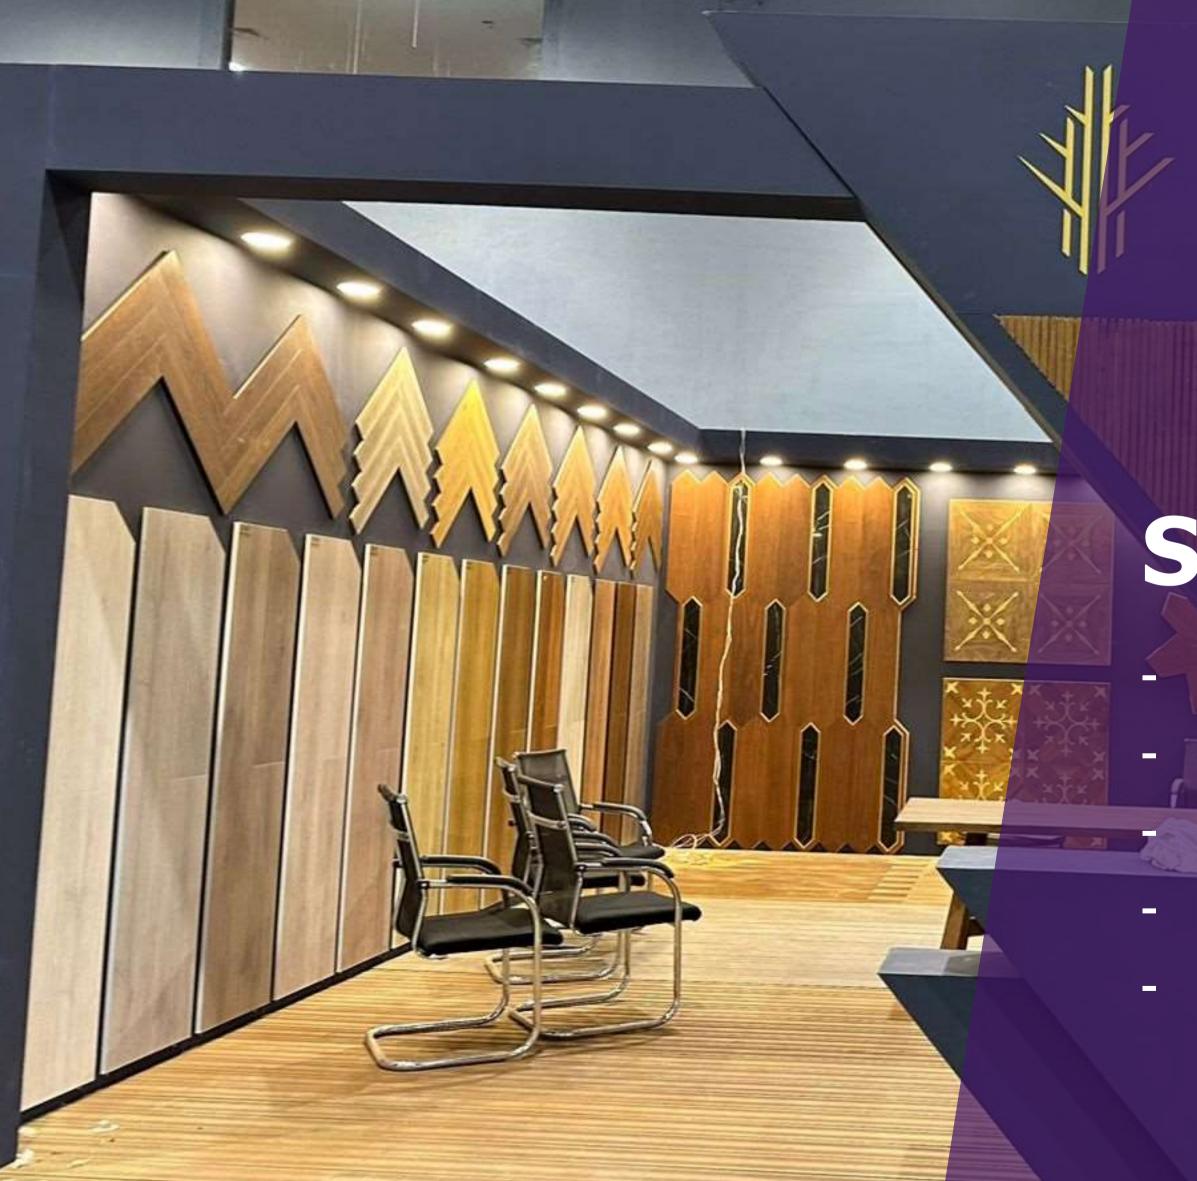

#### Case Study -DOBOT. Face lit illuminated signage Custom counters Bespoke Overhead signage with structural calcs 3D Lettering

CELEBRATING THE STAINLESS LEGACY OF A PROGRESSIVE NATION