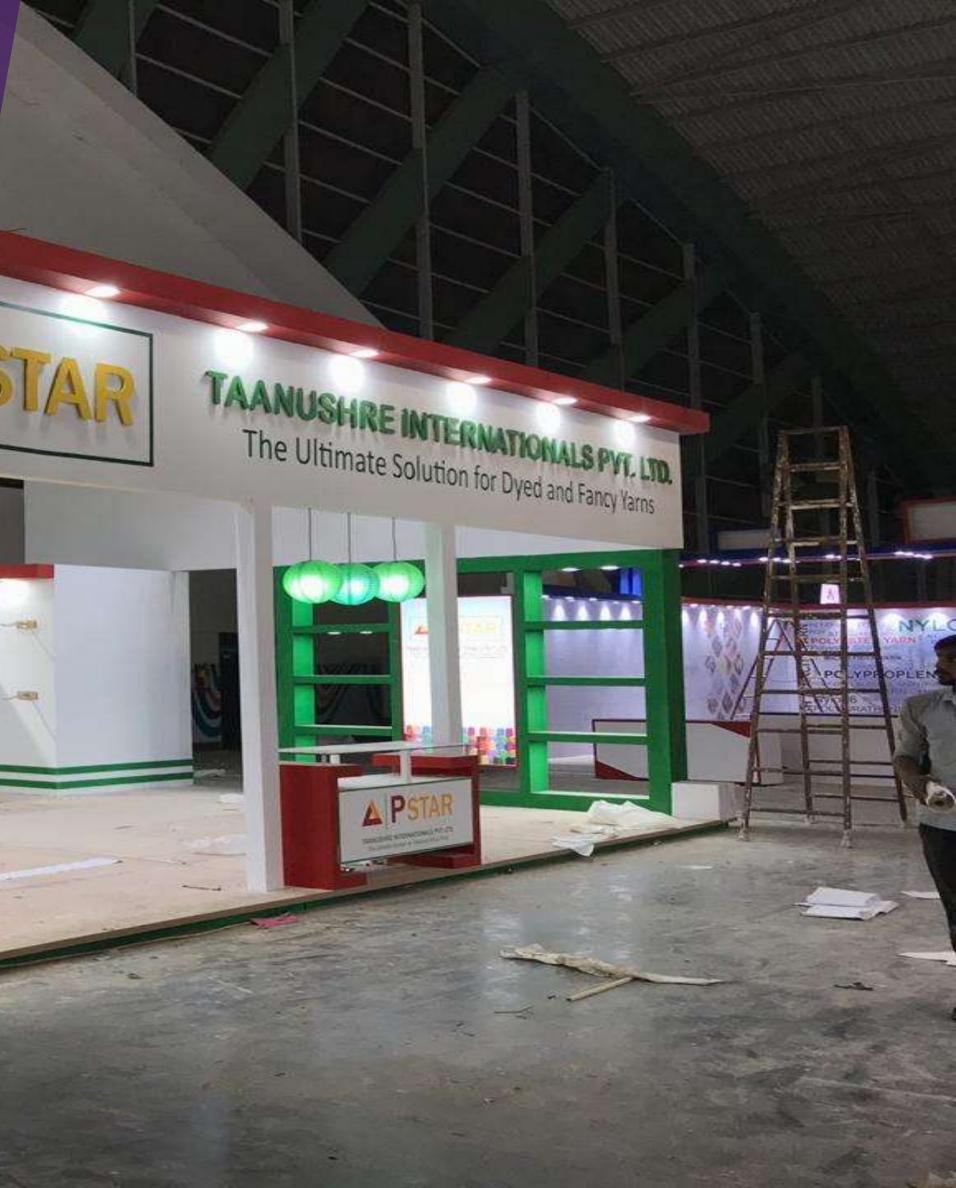

#### Case Study -DOBOT. Face lit illuminated signage Custom counters Bespoke Overhead signage with structural calcs 3D Lettering

CELEBRATING THE STAINLESS LEGACY OF A PROGRESSIVE NATION